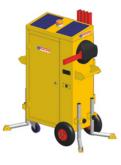

## **Technical Information**

**Description** Fully mobile solar/hybrid remote operated vehicle access control barrier

Daily Cycles Up to 150 operations/day on battery for 3 weeks standby operation max 3500 cycles/day

Power requirements None. Fully off grid, no power required

Max Span Adjustable to 4m

Standard Boom RA1 reflective RED/WHITE sectional boom in 5 pieces

**Boom Options** Optional light kit accessory

Weight 150kg

Base detail Heavy duty wheels and castors with support legs for increased stability

**Power** 20w solar PV for top up charge. On-board battery store for 3 week standby, 110v mains recharge

**Locking** Direct drive locked gearbox