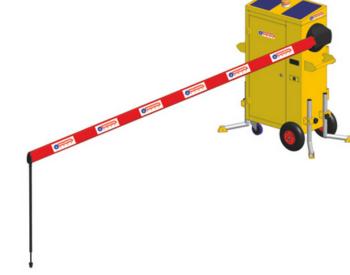

Mike Omond, **Balfour Beatty** 

INSTABOOM is a mobile, solar powered barrier designed for incursion control on worksites. It is easy and rapid to deploy with remote controlled operation. Its durable design increases the safety of any site by controlling access. The 4m sectional boom is deployed in minutes to secure a road.

Power requirements None. Fully off grid, no power required

Max Span Adjustable to 4m

Standard Boom RA1 reflective RED/WHITE sectional boom in 5 pieces

**Boom Options** Optional light kit accessory

Weight 150kg