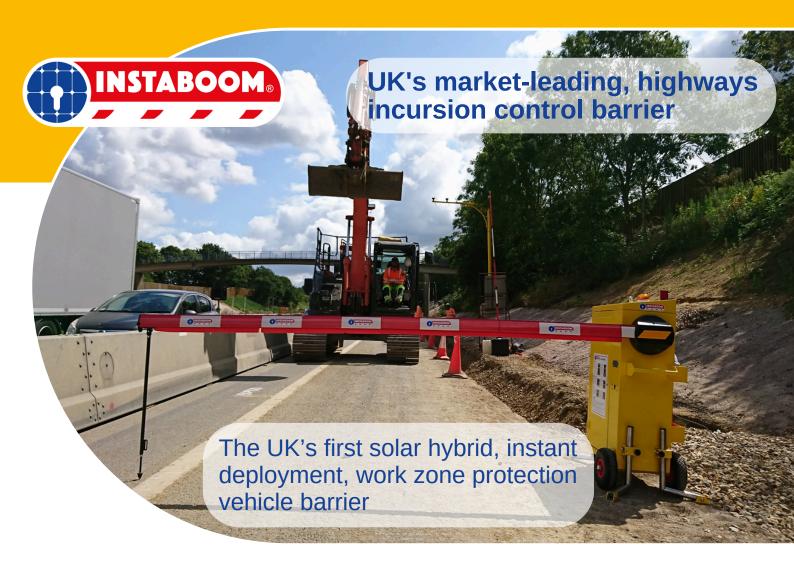

Mike Omond, **Balfour Beatty** 

INSTABOOM is a mobile, solar powered barrier designed for incursion control on worksites. It is easy and rapid to deploy with remote controlled operation. Its durable design increases the safety of any site by controlling access. The 4m sectional boom is deployed in minutes to secure a road.

Manufactured to the highest barrier and gate safety standards INSTABOOM is fully HSE compliant and UKCA marked. For use on all highway, rail and construction projects INSTABOOM comes with remote telematics and UK wide managed service as standard when hired. (optional when purchased).

INSTANT CLOSURES – deployed by one person

SIMPLE – 800m radio fob and quick collapse boom

TELEMATICS – online monitoring, status and instant alerts

COMPATIBLE – with GS6 over height strike protection kit

SOLAR HYBRID – provides up to 20 days of run time between charging

To find out more call +44 (0) 1622 534000 or visit www.instaboom.uk